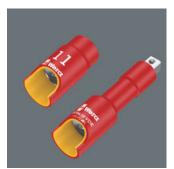

Fine-tooth design

The Zyklop sockets and extensions for electricians offer increased safety thanks to their 2-component isolation with yellow insulation core under red insulation outer layer.

## 8790 B VDE Zyklop 3/8" socket, insulated, 6 x 46 mm

|  | 05004950001 |
|--|-------------|
|  | 05004951001 |
|  | 05004952001 |
|  | 05004953001 |
|  | 05004954001 |
|  | 05004955001 |
|  | 05004956001 |
|  | 05004957001 |
|  | 05004958001 |
|  | 05004959001 |
|  | 05004960001 |
|  | 05004961001 |
|  | 05004962001 |
|  | 05004963001 |
|  |             |