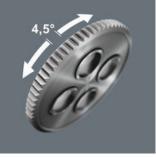

8100 SB VDE 1 Zyklop Ratchet set, insulated, switch lever, 3/8" drive, metric, 17 pieces Zyklop VDE Ratchet and Accessories - Every piece is safety tested.

FAN:

- Insulated and 100% individually tested Zyklop ratchets, sockets and extensions for safe working up to 1,000 volts
- Fine-toothed ratchet with 80 teeth for a short return angle of 4.5°
- Extremely slim design with a soft, ergonomic grip zone for easy work even in very confined spaces
- · Robust and extremely compact textile box with socket holders, which ensure a secure hold and easy socket removal by means of a rotating mechanism
- Tools and textile box protect sensitive surfaces, the box is Wera 2go compatible

## Ball lock

The ball lock ensures sockets and accessories fit securely, providing increased safety during operation. A short press on the release button allows the tool to be changed quickly.

The Zyklop VDE ratchet allows a short return angle of only 4.5  $^\circ$  thanks to its 80 teeth.