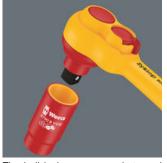

## Switch lever

Zyklop ratchet and accessories for Electricians

The individual testing of the Zyklop tools for electricians at 10,000 volts, in accordance with IEC 60900, guarantees safe working under voltages up to 1,000 volts.

## Suitable for Wera 2go

Switch lever for convenient change of direction.

## Ball lock

The ball lock ensures sockets and accessories fit securely, providing increased safety during operation. A short press on the release button allows the tool to be changed quickly.

The Zyklop VDE ratchet allows a short return angle of only 4.5  $^\circ$  thanks to its 80 teeth.