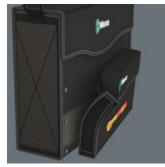

Incredibly compact set arrangement for a lot of tools in a small space. Individually tested ratchet, sockets and extensions as per IEC 60900 at 10,000V for safe working at the approved voltage of 1,000V. Textile box with very high robustness and durability can be positioned upright for clear storage in the workshop shelf. Additional surface protection through textile outer material. Low weight and volume for easier mobility. Smooth turning mechanism for secure hold and easy removal of VDE sockets.

The textile box of the ratchet set 8100 SB VDE 1 is suitable for attachment to wall, shelf, workshop trolley and the Wera 2go system due to its back located hook and loop fastener strip.

Web link https://products.wera.de/en/ratchets\_and\_accessories\_zyklop\_vde\_ratchet\_and\_accessories\_every\_piece\_is\_safety\_tested\_8100\_sb\_vde\_1.html

Hook and Loop Fastener Strip 240, 50 x 240 mm

1x 50 x 240 mm

Web link https://products.wera.de/en/ratchets\_and\_accessories\_zyklop\_vde\_ratchet\_and\_accessories\_every\_piece\_is\_safety\_tested\_8100\_sb\_vde\_1.html