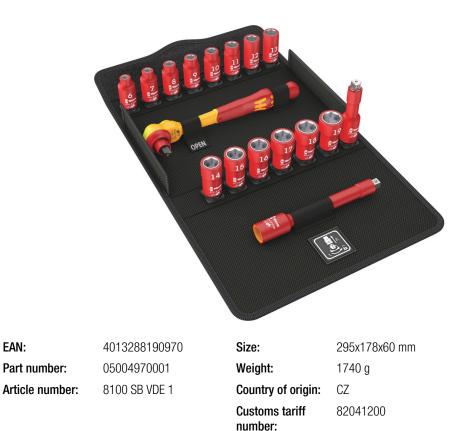

8100 SB VDE 1 Zyklop Ratchet set, insulated, switch lever, 3/8" drive, metric, 17 pieces Zyklop VDE Ratchet and Accessories - Every piece is safety tested.

FAN:

- Insulated and 100% individually tested Zyklop ratchets, sockets and extensions for safe working up to 1,000 volts
- Fine-toothed ratchet with 80 teeth for a short return angle of 4.5°
- Extremely slim design with a soft, ergonomic grip zone for easy work even in very confined spaces
- · Robust and extremely compact textile box with socket holders, which ensure a secure hold and easy socket removal by means of a rotating mechanism
- Tools and textile box protect sensitive surfaces, the box is Wera 2go compatible

Incredibly compact set arrangement for a lot of tools in a small space. Individually tested ratchet, sockets and extensions as per IEC 60900 at 10,000V for safe working at the approved voltage of 1,000V. Textile box with very high robustness and durability can be positioned upright for clear storage in the workshop shelf. Additional surface protection through textile outer material. Low weight and volume for easier mobility. Smooth turning mechanism for secure hold and easy removal of VDE sockets.

The textile box of the ratchet set 8100 SB VDE 1 is suitable for attachment to wall, shelf, workshop trolley and the Wera 2go system due to its back located hook and loop fastener strip.

Web link https://products.wera.de/en/ratchets\_and\_accessories\_zyklop\_vde\_ratchet\_and\_accessories\_every\_piece\_is\_safety\_tested\_8100\_sb\_vde\_1.html

Set contents:

( )

8007 B VDE Zyklop ratchet, insulated, with switch lever, with 3/8" drive, 3/8" x 222 mm 05004966001 1x 3/8" x 222 mm

1x

1x

1x

1x

1x

1x

6 x 46 mm

7 x 46 mm 1x 8 x 46 mm 1x 9 x 46 mm 1x 10 x 46 mm 1x 11 x 46 mm 1x 12 x 46 mm 1x 13 x 46 mm 1x 14 x 46 mm 1x 15 x 46 mm 16 x 46 mm

17 x 46 mm

18 x 46 mm

19 x 46 mm

## 8790 B VDE Zyklop 3/8" socket, insulated, 6 x 46 mm

|  | 05004950001 |
|--|-------------|
|  | 05004951001 |
|  | 05004952001 |
|  | 05004953001 |
|  | 05004954001 |
|  | 05004955001 |
|  | 05004956001 |
|  | 05004957001 |
|  | 05004958001 |
|  | 05004959001 |
|  | 05004960001 |
|  | 05004961001 |
|  | 05004962001 |
|  | 05004963001 |
|  |             |

8794 SB VDE Zyklop extension, insulated, short, 3/8", 3/8" x 91 mm 05004964001 1x 3/8" x 91 mm П

| 8794 LB VDE Zyklop extens                                                                                                                                                                                                                                                                                                                                                                                                                                                                                                                                                                                                                                                                                                                                                                                                                                                                                                                                                                                                                                                                                                                                                                                                                                                                                                                                                                                                                                                                                                                                                                                                                                                                                                                                                                                                                                                                                                                                                                                                                                                                                                      | ion, insulated, long, | 3/8", 3/8" | x 166 mm      |
|--------------------------------------------------------------------------------------------------------------------------------------------------------------------------------------------------------------------------------------------------------------------------------------------------------------------------------------------------------------------------------------------------------------------------------------------------------------------------------------------------------------------------------------------------------------------------------------------------------------------------------------------------------------------------------------------------------------------------------------------------------------------------------------------------------------------------------------------------------------------------------------------------------------------------------------------------------------------------------------------------------------------------------------------------------------------------------------------------------------------------------------------------------------------------------------------------------------------------------------------------------------------------------------------------------------------------------------------------------------------------------------------------------------------------------------------------------------------------------------------------------------------------------------------------------------------------------------------------------------------------------------------------------------------------------------------------------------------------------------------------------------------------------------------------------------------------------------------------------------------------------------------------------------------------------------------------------------------------------------------------------------------------------------------------------------------------------------------------------------------------------|-----------------------|------------|---------------|
| 0                                                                                                                                                                                                                                                                                                                                                                                                                                                                                                                                                                                                                                                                                                                                                                                                                                                                                                                                                                                                                                                                                                                                                                                                                                                                                                                                                                                                                                                                                                                                                                                                                                                                                                                                                                                                                                                                                                                                                                                                                                                                                                                              | 05004965001           | 1x         | 3/8" x 166 mm |
| Manual Control of Cont |                       |            |               |

Hook and Loop Fastener Strip 240, 50 x 240 mm

1x 50 x 240 mm

Web link https://products.wera.de/en/ratchets\_and\_accessories\_zyklop\_vde\_ratchet\_and\_accessories\_every\_piece\_is\_safety\_tested\_8100\_sb\_vde\_1.html