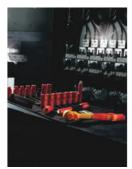

8100 SB VDE 1 Zyklop Ratchet set, insulated, switch lever, 3/8" drive, metric, 17 pieces Zyklop VDE Ratchet and Accessories - Every piece is safety tested.

FAN:

- Insulated and 100% individually tested Zyklop ratchets, sockets and extensions for safe working up to 1,000 volts
- Fine-toothed ratchet with 80 teeth for a short return angle of 4.5°
- Extremely slim design with a soft, ergonomic grip zone for easy work even in very confined spaces
- · Robust and extremely compact textile box with socket holders, which ensure a secure hold and easy socket removal by means of a rotating mechanism
- Tools and textile box protect sensitive surfaces, the box is Wera 2go compatible

The textile box of the ratchet set 8100 SB VDE 1 is suitable for attachment to wall, shelf, workshop trolley and the Wera 2go system due to its back located hook and loop fastener strip.

Web link https://products.wera.de/en/ratchets\_and\_accessories\_zyklop\_vde\_ratchet\_and\_accessories\_every\_piece\_is\_safety\_tested\_8100\_sb\_vde\_1.html